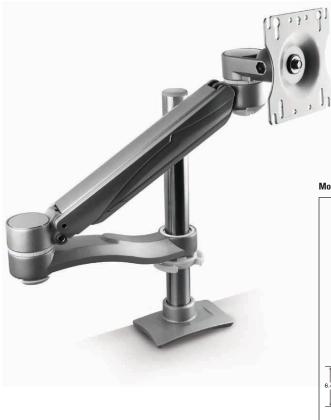

## EVOLVE | PRODUCT SHEET

Monitor Arm - Single Screen/Dual Extension/Height Adjustable, model EVLCD04. One part workhorse, one part museum piece, this monitor arm continues in the fine tradition of its predecessor and builds on a sterling reputation.

## FEATURES:

- Frees up valuable worksurface space and supports a sit/stand working posture.
- Attaches to any standard worksurface with a flush edge, or through a grommet.
- Monitor arm adjusts from 3" to 12" above worksurface.
- Counterbalanced arm provides an additional 13" of height adjustment.
- Monitor connecting bracket swivels 360° and tilts +/- 90° (180°).
- Double extension has 19" of back and forth movement to allow for different vocal depths of viewing comfort.
- Built-in cable clips on underside of extension arms and pole base allows organized cable management.
- Quick-release VESA plate included.
- Available in White (WHT), Black (BLK) and Silver (SIL). Post is chromed.