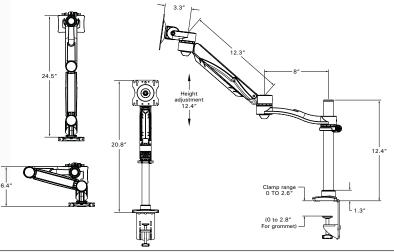

Monitor Arm Specifications

## FEATURES:

- Frees up valuable worksurface space and supports a sit/stand working posture.
- Attaches to any standard worksurface with a flush edge, or through a grommet.
- Monitor arm adjusts from 3" to 12" above worksurface.
- Counterbalanced arm provides an additional 13" of height adjustment.
- Monitor connecting bracket swivels 360° and tilts +/- 90° (180°).
- Double extension has 19" of back and forth movement to allow for different vocal depths of viewing comfort.
- Built-in cable clips on underside of extension arms and pole base allows organized cable management.
- Quick-release VESA plate included.
- Available in White (WHT), Black (BLK) and Silver (SIL). Post is chromed.