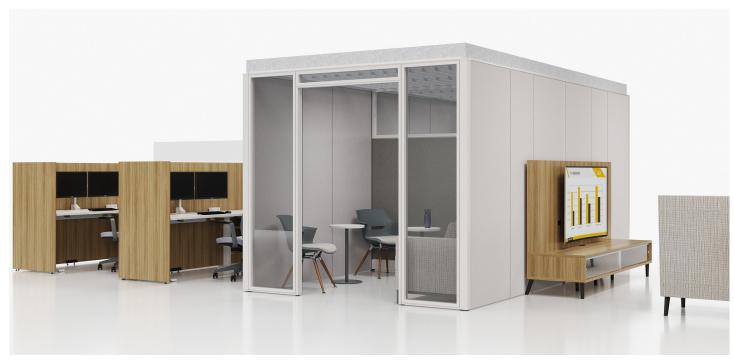

## EVOLVE | PRODUCT SHEET

Introducing Evolve Acoustic Grid, a great addition to the top of any combination of Evolve Structures to create semiprivate hubs or workshops. With a wide variety of configurations available, create your desired space with a nearly endless array of planning options.

#### **FEATURES:**

- Evolve Structures offers a wide variety of panel and segmentation options to create your desired space with a nearly endless array of planning options.
- Acoustic Grid is constructed of acoustical PET Felt with slats running 6" apart to allow for access to lighting, air flow and fire suppression from the ceiling.
- Panel heights can vary to accommodate a wide variety of ceiling heights, starting as low as 84"h with the ability to stack over 16 feet high.
- Single Evolve Acoustic Grid structures can range from 4' x 5' up to 10' x 12' and could have multiple structures added to larger rooms with additional support beams at the top of the panels.
- PET Felt is available in 9 finishes and has the option to two finishes on the outer skirt and inner structure of each Evolve Acoustic Grid.