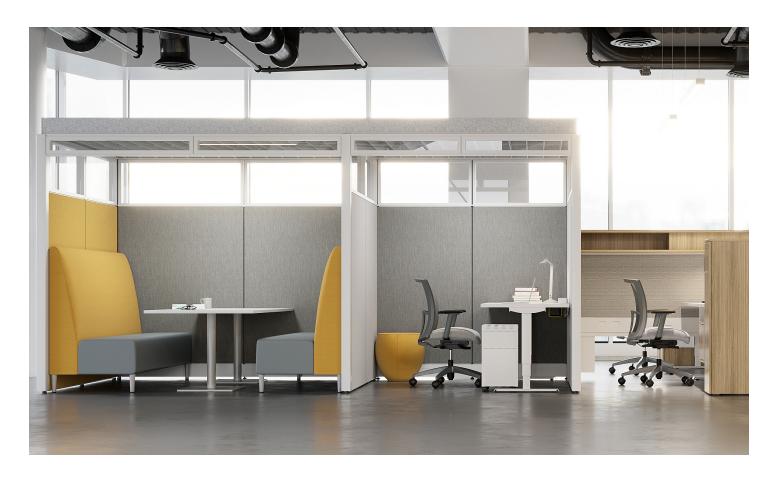

## EVOLVE | PRODUCT SHEET

Introducing Evolve Acoustic Grid, a great addition to the top of any combination of Evolve Structures to create semiprivate hubs or workshops. With a wide variety of configurations available, create your desired space with a nearly endless array of planning options.

#### **FEATURES:**

- Evolve Structures offers a wide variety of panel and segmentation options to create your desired space with a nearly endless array of planning options.
- Acoustic Grid is constructed of acoustical PET Felt with slats running 6" apart to allow for access to lighting, air flow and fire suppression from the ceiling.
- Panel heights can vary to accommodate a wide variety of ceiling heights, starting as low as 84"h with the ability to stack over 16 feet high.
- Single Evolve Acoustic Grid structures can range from 4' x 5' up to 10' x 12' and could have multiple structures added to larger rooms with additional support beams at the top of the panels.
- PET Felt is available in 9 finishes and has the option to two finishes on the outer skirt and inner structure of each Evolve Acoustic Grid.