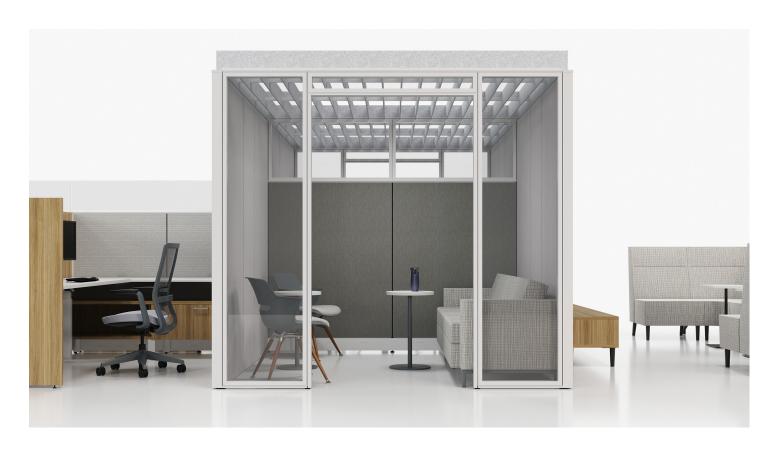

## EVOLVE | PRODUCT SHEET

Introducing Evolve Acoustic Grid, a great addition to the top of any combination of Evolve Structures to create semiprivate hubs or workshops. With a wide variety of configurations available, create your desired space with a nearly endless array of planning options.

#### **FEATURES:**

- Evolve Structures offers a wide variety of panel and segmentation options to create your desired space with a nearly endless array of planning options.
- Acoustic Grid is constructed of acoustical PET Felt with slats running 6" apart to allow for access to lighting, air flow and fire suppression from the ceiling.
- Panel heights can vary to accommodate a wide variety of ceiling heights, starting as low as 84"h with the ability to stack over 16 feet high.
- Single Evolve Acoustic Grid structures can range from 4' x 5' up to 10' x 12' and could have multiple structures added to larger rooms with additional support beams at the top of the panels.
- PET Felt is available in 9 finishes and has the option to two finishes on the outer skirt and inner structure of each Evolve Acoustic Grid.