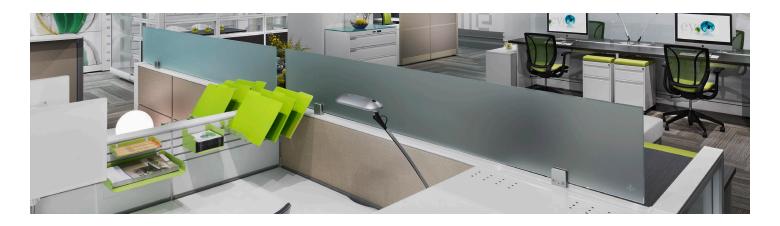

## PRIVACY GLASS

## EVOLVE | PRODUCT SHEET

Panel Mounted Privacy Glass help create semi-private workstations. This Privacy Glass is available in Clear (CLR) or Frosted (FRST), adding a modern look and feel to any area. When specified, models come complete with predrilled aluminum trim, glass and mounting clamps available in an attractive satin chrome finish.

## FEATURES:

- Creates privacy in workstations with a contemporary look.
- Privacy Glass attaches to the top of Evolve panels to add privacy and/or divide space.
- Glass is standard in a clear (CLR) or frosted (FRST) finish. Additional 6mm thick custom options are available.
- All glass panels are 12" high, widths of the panel can be smaller than the width of the panel it attaches to by 6".
- Mounting clamps are available in satin chrome finish only.
- Predrilled aluminum trim is included.