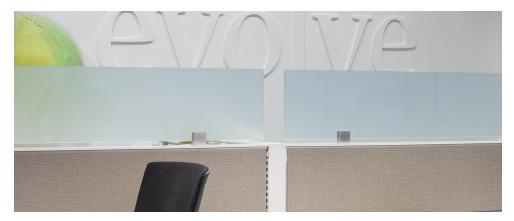

## EVOLVE | PRODUCT SHEET

Panel Mounted Privacy Glass help create semi-private workstations. This Privacy Glass is available in Clear (CLR) or Frosted (FRST), adding a modern look and feel to any area. When specified, models come complete with predrilled aluminum trim, glass and mounting clamps available in an attractive satin chrome finish.

## FEATURES:

- Creates privacy in workstations with a contemporary look.
- Privacy Glass attaches to the top of Evolve panels to add privacy and/or divide space.
- Glass is standard in a clear (CLR) or frosted (FRST) finish. Additional 6mm thick custom options are available.
- All glass panels are 12" high, widths of the panel can be smaller than the width of the panel it attaches to by 6".
- Mounting clamps are available in satin chrome finish only.
- Predrilled aluminum trim is included.