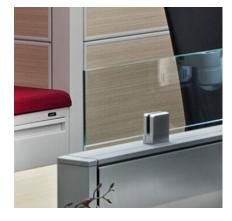

## FEATURES:

- Creates privacy in workstations with a contemporary look.
- Privacy Glass attaches to the top of Evolve panels to add privacy and/or divide space.
- Glass is standard in a clear (CLR) or frosted (FRST) finish. Additional 6mm thick custom options are available.
- All glass panels are 12" high, widths of the panel can be smaller than the width of the panel it attaches to by 6".
- Mounting clamps are available in satin chrome finish only.
- Predrilled aluminum trim is included.