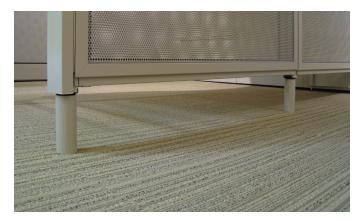

## FEATURES:

- Creates a more cost effective solution while maintaining the aesthetics and integrity of the Evolve system.
- Panels can be increased in heights of 6", 12", 18" or 24" increments
- A low profile cap is included with all panels.
- Choose from fabric, slat wall, glazed, open and air flow panels
- Panels are accented by a modern leg design in a matching frame finish.