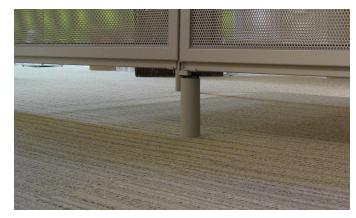

## FEATURES:

- Creates a more cost effective solution while maintaining the aesthetics and integrity of the Evolve system.
- Panels can be increased in heights of 6", 12", 18" or 24" increments
- A low profile cap is included with all panels.
- Choose from fabric, slat wall, glazed, open and air flow panels
- Panels are accented by a modern leg design in a matching frame finish.