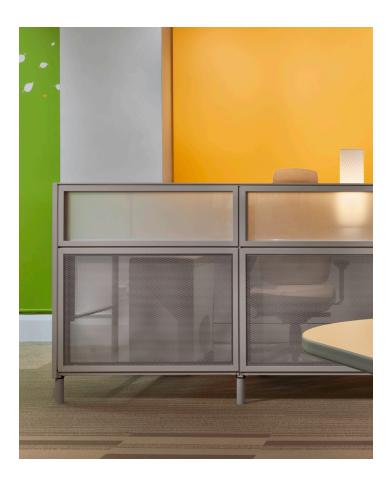

## EVOLVE | PRODUCT SHEET

Evolve Furniture Group Light Panels and Connectors help to create a more cost effective solution while still maintaining all major aesthetics of the Evolve system. Choose from fabric, slat wall, glazed, open and air flow panels. All panels are supported by a slim leg design in a matching frame finish.

## FEATURES:

- Creates a more cost effective solution while maintaining the aesthetics and integrity of the Evolve system.
- Panels can be increased in heights of 6", 12", 18" or 24" increments
- A low profile cap is included with all panels.
- Choose from fabric, slat wall, glazed, open and air flow panels
- Panels are accented by a modern leg design in a matching frame finish.