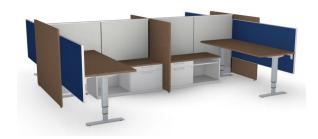

### **EVOLVE | PRODUCT SHEET**

Evolve Laminate Gallery Panels can be used as single space dividers or connected in a variety of configurations to create a warm, inviting environment. Gallery Panels can be utilized with Evolve or Power Beams, to provide efficient power distribution and data management.

#### **FEATURES:**

- Connect to Evolve or Power Beam
- End Panels and Middle Panels for single sided or back-to-back applications
- Middle Panels with electrical cutout / data pass-thru for all Evolve and Power Beam configurations
- Available with finished ends or connector ends to attach Extension Panels
- Extension Panels with finished or connector ends
- Extension Panels available in straight, 2-way, 3-way or 4-way connections
- 1" thick Laminate Panels with 3mm edge banding
- Quick assembly with metal-to-metal connections
- Available in all Evolve thermally fused laminates