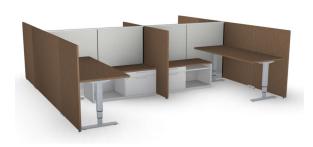

### **EVOLVE | PRODUCT SHEET**

Evolve Laminate Gallery Panels can be used as single space dividers or connected in a variety of configurations to create a warm, inviting environment. Gallery Panels can be utilized with Evolve or Power Beams, to provide efficient power distribution and data management.

#### **FEATURES:**

- Connect to Evolve or Power Beam
- End Panels and Middle Panels for single sided or back-to-back applications
- Middle Panels with electrical cutout / data pass-thru for all Evolve and Power Beam configurations
- Available with finished ends or connector ends to attach Extension Panels
- Extension Panels with finished or connector ends
- Extension Panels available in straight, 2-way, 3-way or 4-way connections
- 1" thick Laminate Panels with 3mm edge banding
- Quick assembly with metal-to-metal connections
- Available in all Evolve thermally fused laminates