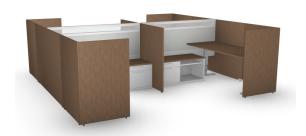

### **EVOLVE | PRODUCT SHEET**

Evolve Laminate Gallery Panels can be used as single space dividers or connected in a variety of configurations to create a warm, inviting environment. Gallery Panels can be utilized with Evolve or Power Beams, to provide efficient power distribution and data management.

#### **FEATURES:**

- Connect to Evolve or Power Beam
- End Panels and Middle Panels for single sided or back-to-back applications
- Middle Panels with electrical cutout / data pass-thru for all Evolve and Power Beam configurations
- Available with finished ends or connector ends to attach Extension Panels
- Extension Panels with finished or connector ends
- Extension Panels available in straight, 2-way, 3-way or 4-way connections
- 1" thick Laminate Panels with 3mm edge banding
- Quick assembly with metal-to-metal connections
- Available in all Evolve thermally fused laminates