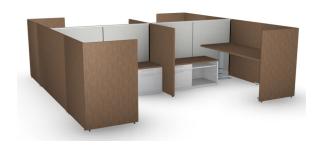

### **EVOLVE | PRODUCT SHEET**

Evolve Laminate Gallery Panels can be used as single space dividers or connected in a variety of configurations to create a warm, inviting environment. Gallery Panels can be utilized with Evolve or Power Beams, to provide efficient power distribution and data management.

#### **FEATURES:**

- Connect to Evolve or Power Beam
- End Panels and Middle Panels for single sided or back-to-back applications
- Middle Panels with electrical cutout / data pass-thru for all Evolve and Power Beam configurations
- Available with finished ends or connector ends to attach Extension Panels
- Extension Panels with finished or connector ends
- Extension Panels available in straight, 2-way, 3-way or 4-way connections
- 1" thick Laminate Panels with 3mm edge banding
- Quick assembly with metal-to-metal connections
- Available in all Evolve thermally fused laminates