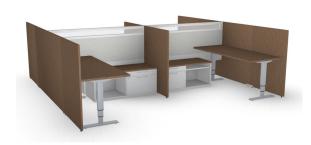

### **EVOLVE | PRODUCT SHEET**

Evolve Laminate Gallery Panels can be used as single space dividers or connected in a variety of configurations to create a warm, inviting environment. Gallery Panels can be utilized with Evolve or Power Beams, to provide efficient power distribution and data management.

#### **FEATURES:**

- Connect to Evolve or Power Beam
- End Panels and Middle Panels for single sided or back-to-back applications
- Middle Panels with electrical cutout / data pass-thru for all Evolve and Power Beam configurations
- Available with finished ends or connector ends to attach Extension Panels
- Extension Panels with finished or connector ends
- Extension Panels available in straight, 2-way, 3-way or 4-way connections
- 1" thick Laminate Panels with 3mm edge banding
- Quick assembly with metal-to-metal connections
- Available in all Evolve thermally fused laminates