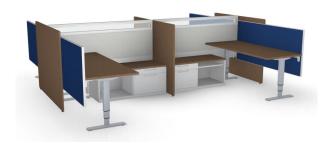

### **EVOLVE | PRODUCT SHEET**

Evolve Laminate Gallery Panels can be used as single space dividers or connected in a variety of configurations to create a warm, inviting environment. Gallery Panels can be utilized with Evolve or Power Beams, to provide efficient power distribution and data management.

#### **FEATURES:**

- Connect to Evolve or Power Beam
- End Panels and Middle Panels for single sided or back-to-back applications
- Middle Panels with electrical cutout / data pass-thru for all Evolve and Power Beam configurations
- Available with finished ends or connector ends to attach Extension Panels
- Extension Panels with finished or connector ends
- Extension Panels available in straight, 2-way, 3-way or 4-way connections
- 1" thick Laminate Panels with 3mm edge banding
- Quick assembly with metal-to-metal connections
- Available in all Evolve thermally fused laminates