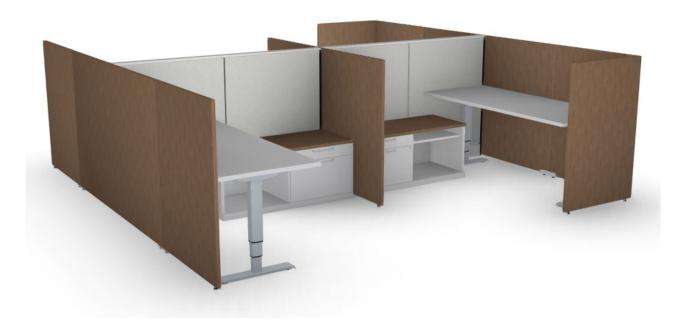

### **EVOLVE | PRODUCT SHEET**

Evolve Laminate Gallery Panels can be used as single space dividers or connected in a variety of configurations to create a warm, inviting environment. Gallery Panels can be utilized with Evolve or Power Beams, to provide efficient power distribution and data management.

#### **FEATURES:**

- Connect to Evolve or Power Beam
- End Panels and Middle Panels for single sided or back-to-back applications
- Middle Panels with electrical cutout / data pass-thru for all Evolve and Power Beam configurations
- Available with finished ends or connector ends to attach Extension Panels
- Extension Panels with finished or connector ends
- Extension Panels available in straight, 2-way, 3-way or 4-way connections
- 1" thick Laminate Panels with 3mm edge banding
- Quick assembly with metal-to-metal connections
- Available in all Evolve thermally fused laminates