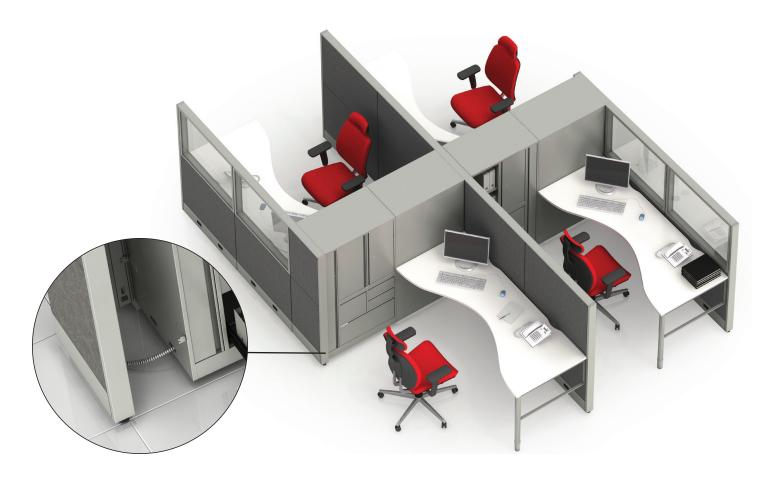

## ESTOR MULTI-STORAGE PASS THROUGH CABINETS

## EVOLVE | PRODUCT SHEET

eSTOR multi-storage pass through cabinets maximize workspace by minimizing the visibility of power and data cables. eSTOR allows for these wires to traverse between two panel runs. eSTOR is available in all standard Evolve paint finishes.

## FEATURES:

- Provide space saving storage walls.
- Contributes to space definition and privacy.
- Numerous cabinet configurations offer multiple solutions to today's storage requirements within the workstation.
- Cables are routed through the base of the cabinets, minimizing the need for power feeds.
- Available in standard evolve paint finishes.