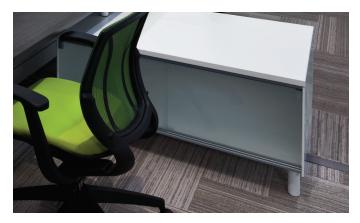

## **FEATURES:**

- Available with either a flipper door or glass sliding doors.
- A shelf is available below the storage cabinet on the unit.
- Double Wall Overhead with Glass Sliding Door is also available with a standard lock.
- Double Wall Overhead units can also be mounted with legs and used as Freestanding Storage units or panel attached w/ two front legs.
- Lengths available: 30", 36", 42", 48" 54" and 60".
- Overheads are 13" deep.