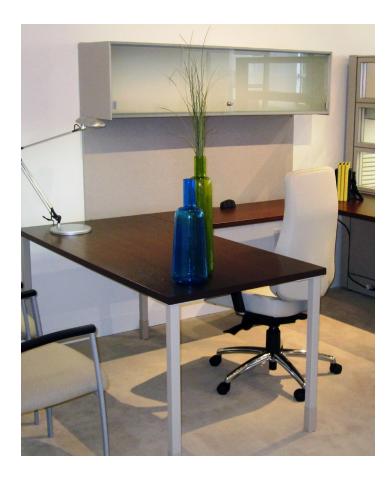

## EVOLVE | PRODUCT SHEET

13" Double Wall Overheads units can be used in many applications including: panel mounting, wall mounting, or freestanding storage units with legs. There are endless uses for the 13" Double Wall Overheads to provide additional storage at the work station.

## **FEATURES:**

- Available with either a flipper door or glass sliding doors.
- A shelf is available below the storage cabinet on the unit.
- Double Wall Overhead with Glass Sliding Door is also available with a standard lock.
- Double Wall Overhead units can also be mounted with legs and used as Freestanding Storage units or panel attached w/ two front legs.
- Lengths available: 30", 36", 42", 48" 54" and 60".
- Overheads are 13" deep.