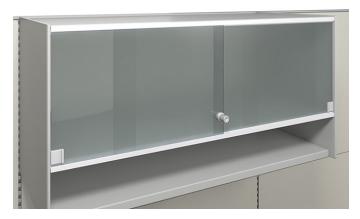

## DOUBLE WALL OVERHEAD

## EVOLVE | PRODUCT SHEET

13" Double Wall Overheads units can be used in many applications including: panel mounting, wall mounting, or freestanding storage units with legs. There are endless uses for the 13" Double Wall Overheads to provide additional storage at the work station.

## **FEATURES:**

- Available with either a flipper door or glass sliding doors.
- A shelf is available below the storage cabinet on the unit.
- Double Wall Overhead with Glass Sliding Door is also available with a standard lock.
- Double Wall Overhead units can also be mounted with legs and used as Freestanding Storage units or panel attached w/ two front legs.
- Lengths available: 30", 36", 42", 48" 54" and 60".
- Overheads are 13" deep.