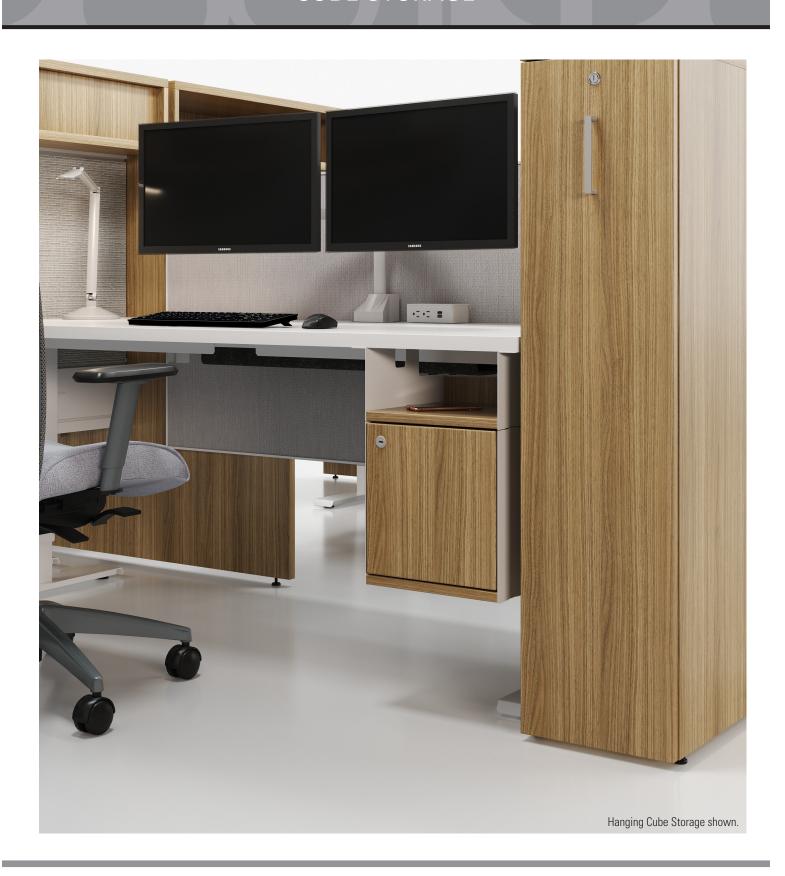

## EVOLVE | CUBE STORAGE

Introducing Cube Storage, a series of mobile and hanging storage solutions, available to specify in an array of metal, laminate and felt finish options.

### **FEATURES:**

- Evolve Cube Storage solutions are available as mobile pedestals or hanging storage solutions.
- Available in open box, locked and non-locking file combinations.
- Mobile pedestals include PET felt accessory tray and PET Felt liners are available for open storage shelves.
- PET Felt tops are available in 9 finishes and offers a softer aesthetic.