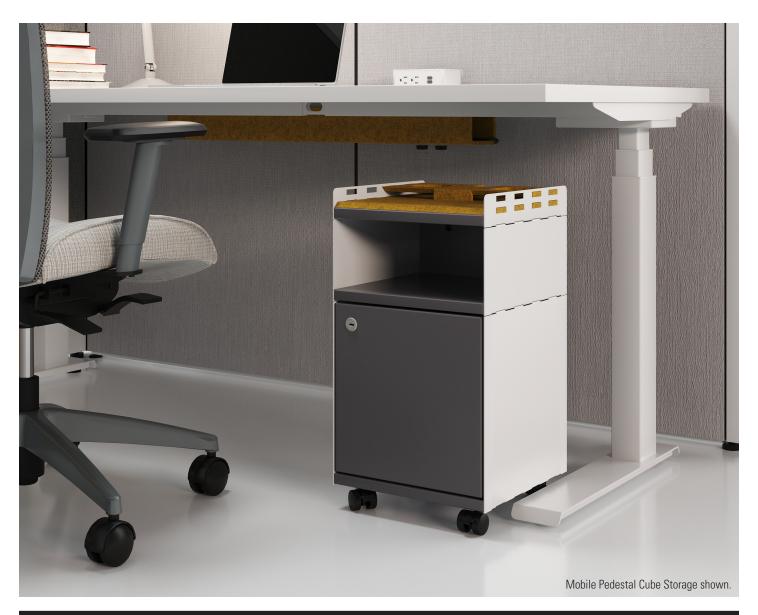

## EVOLVE | CUBE STORAGE

Introducing Cube Storage, a series of mobile and hanging storage solutions, available to specify in an array of metal, laminate and felt finish options.

### **FEATURES:**

- Evolve Cube Storage solutions are available as mobile pedestals or hanging storage solutions.
- Available in open box, locked and non-locking file combinations.
- Mobile pedestals include PET felt accessory tray and PET Felt liners are available for open storage shelves.
- PET Felt tops are available in 9 finishes and offers a softer aesthetic.