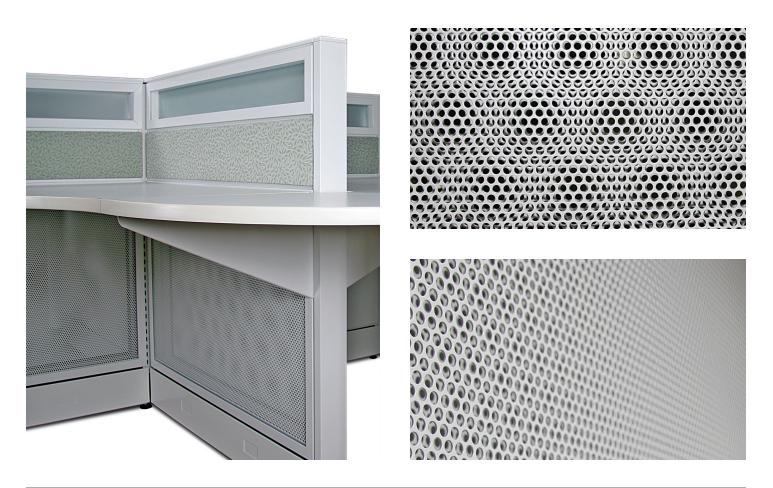

## **AIR FLOW PANELS**

## EVOLVE | PRODUCT SHEET

The Air Flow Panel option is a great way to define space and address existing HVAC flow issues. Featuring a perforated metal panel that allows air to pass or "flow" through. Air Flow panels have a contemporary feel integrating with the look that the modern office desires. Air Flow panels come in all standard sizes and finishes.

## FEATURES:

- Provides a contemporary cutting edge look, while promoting air flow to maximize existing heating and air conditioning.
- Air Flow can be placed at any height in the panel.
- Available in standard Evolve frame finish options.
- Air Flow panels may also be stacked on Evolve panels.
- Please refer to the Evolve list price book for further information and current list pricing.