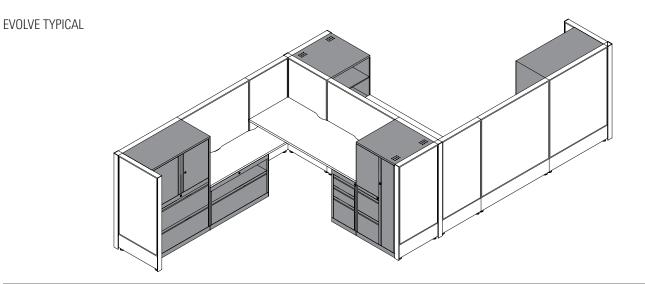

## EVOLVE | PRODUCT SHEET

The 12 Series Storage solutions line showcases 12" high file drawers that line up regardless of storage type - providing endless possibilities for visually appealing filing and storage configurations.

#### FEATURES:

- Double wall drawer fronts
- All file drawers are 12" high
- All file drawers line up regardless of storage type
- All chassis of similar height line up
- 1 1/2 high storage option is standard
- Aggressively priced with no loss of quality