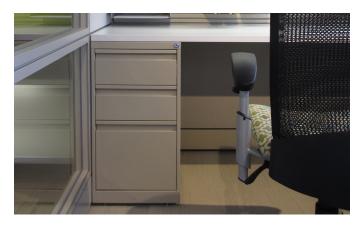

## EVOLVE | PRODUCT SHEET

The 12 Series Storage solutions line showcases 12" high file drawers that line up regardless of storage type - providing endless possibilities for visually appealing filing and storage configurations.

#### FEATURES:

- Double wall drawer fronts
- All file drawers are 12" high
- All file drawers line up regardless of storage type
- All chassis of similar height line up
- 1 1/2 high storage option is standard
- Aggressively priced with no loss of quality