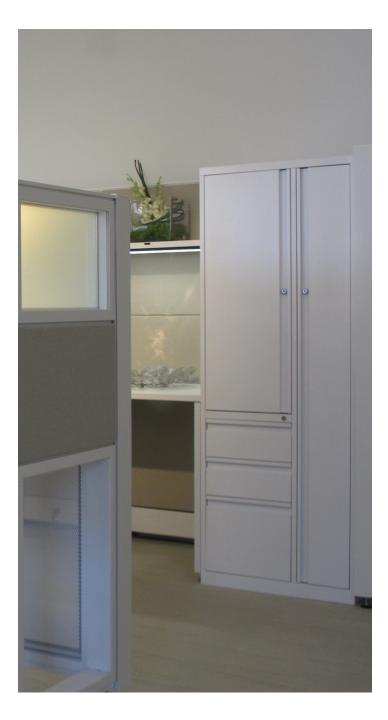

## EVOLVE | PRODUCT SHEET

The 12 Series Storage solutions line showcases 12" high file drawers that line up regardless of storage type - providing endless possibilities for visually appealing filing and storage configurations.

#### FEATURES:

- Double wall drawer fronts
- All file drawers are 12" high
- All file drawers line up regardless of storage type
- All chassis of similar height line up
- 1 1/2 high storage option is standard
- Aggressively priced with no loss of quality