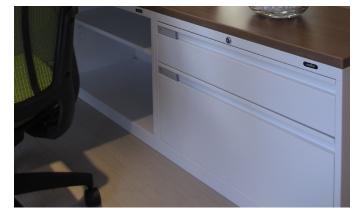

## EVOLVE | PRODUCT SHEET

The 12 Series Storage solutions line showcases 12" high file drawers that line up regardless of storage type - providing endless possibilities for visually appealing filing and storage configurations.

#### FEATURES:

- Double wall drawer fronts
- All file drawers are 12" high
- All file drawers line up regardless of storage type
- All chassis of similar height line up
- 1 1/2 high storage option is standard
- Aggressively priced with no loss of quality