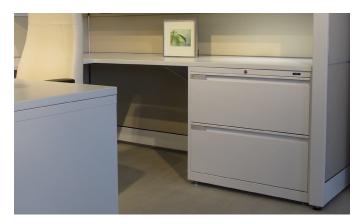

## EVOLVE | PRODUCT SHEET

The 12 Series Storage solutions line showcases 12" high file drawers that line up regardless of storage type - providing endless possibilities for visually appealing filing and storage configurations.

#### FEATURES:

- Double wall drawer fronts
- All file drawers are 12" high
- All file drawers line up regardless of storage type
- All chassis of similar height line up
- 1 1/2 high storage option is standard
- Aggressively priced with no loss of quality