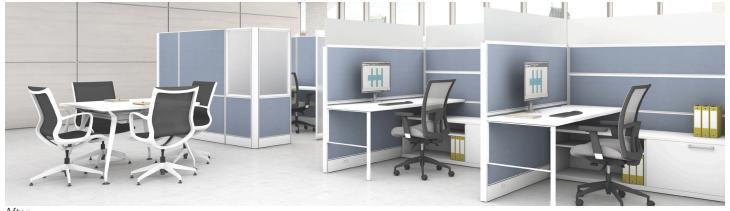

## After

## **FEATURES**:

- Modules stack on top of Compile Panels
- Choose from fabric, laminate, write board and glazed
- Heights available in 12" 16" and 24"
- One high stacking only
- · Stacking Over Panels are not load bearing
- Two attachment brackets per side are included
- Universal Stacking Corner Posts can be specified in 2-way, 3-way and 4-way configurations
- End of Run Trims can be added to Over Panels only, or specified as full-height trims
- Maximum height available is 90" high, when stacking a 24" Over Panel onto a 66"h Panel