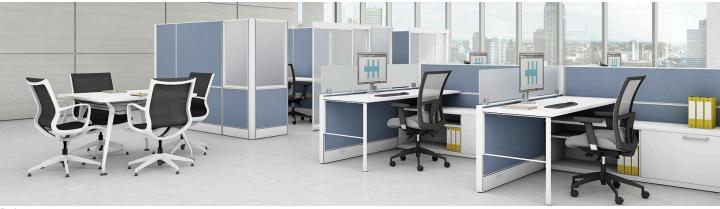

Before

## COMPILE | PRODUCT SHEET

Compile now offers stacking Over Panels to easily increase the height of Compile panels 12", 16" or 24" in additional height. Four simple attachment plates secure the Over Panels to the Compile Panels without extensive installation time required.

## **FEATURES**:

- Modules stack on top of Compile Panels
- Choose from fabric, laminate, write board and glazed
- Heights available in 12" 16" and 24"
- One high stacking only
- · Stacking Over Panels are not load bearing
- Two attachment brackets per side are included
- Universal Stacking Corner Posts can be specified in 2-way, 3-way and 4-way configurations
- End of Run Trims can be added to Over Panels only, or specified as full-height trims
- Maximum height available is 90" high, when stacking a 24" Over Panel onto a 66"h Panel