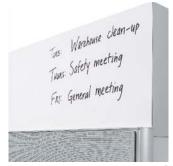

- A Accommodates standard & A4 binder
- B Optional metal dividers
- C locks are standard and can be keyed alike
- D The finished back of the overhead provides additional height and privacy in back-to-back stations
- E Optional magnetic dry erase board can be fitted to back of unit