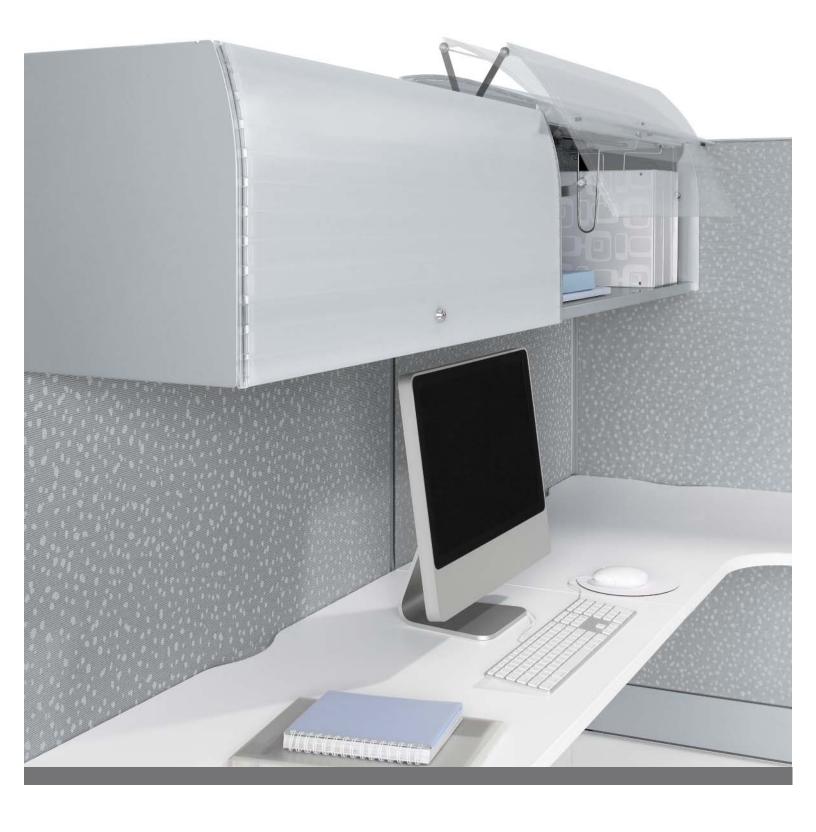

## Easy-Up Overhead Storage.

## Simply the easiest way to store all your stuff.

The Easy-Up™ Overhead Storage unit with attractive curved opaque door is compliant with ADA (American Disabilities Act) and CSA B651: Barrier Free Design when mounted at 50" H. The motion assist mechanism allows for "easy-up" opening from a seated position. With a gentle push, the door lifts up and stores out of the way, above the storage unit. The Easy-Up™ Overhead Storage unit can be panel mounted or up-mounted if desired, so that lower height panels may be utilized. The units shell is available in all standard Evolve environmentally friendly epoxy coated paint finishes.

Finishes shown: Overpanel storage: Tungsten (TUN). Worksurfaces: True White (S645 LP). Panel fabric: Birdseye, Rock (BE22).

Evolve is Greenguard\*certified to rigorous indoor air quality standards for low-emitting interior products and manufactured in ISO 14001 registered facilities.