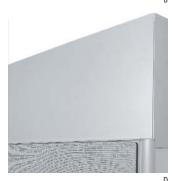

## Simply the easiest way to store all your stuff.

The Easy-Up™ Overhead Storage unit with attractive curved opaque door is compliant with ADA (American Disabilities Act) and CSA B651: Barrier Free Design when mounted at 50" H. The motion assist mechanism allows for "easy-up" opening from a seated position. With a gentle push, the door lifts up and stores out of the way, above the storage unit. The Easy-Up™ Overhead Storage unit can be panel mounted or up-mounted if desired, so that lower height panels may be utilized. The units shell is available in all standard Evolve environmentally friendly epoxy coated paint finishes.

- A Accommodates standard & A4 binder
- B Optional metal dividers
- C locks are standard and can be keyed alike
- D The finished back of the overhead provides additional height and privacy in back-to-back stations
- E Optional magnetic dry erase board can be fitted to back of unit