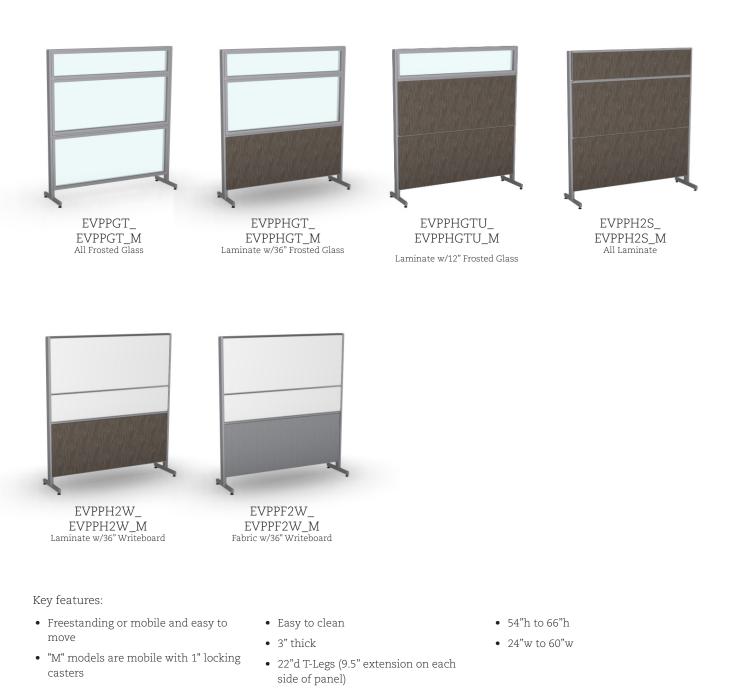

## Quickly provide flexible privacy in open environments

Freestanding and Mobile Privacy Panels create privacy in an open environment without damaging the existing structure. Caster models are designed for easy mobility. Use Privacy Panels to divide spaces in offices, healthcare or educational facilities.