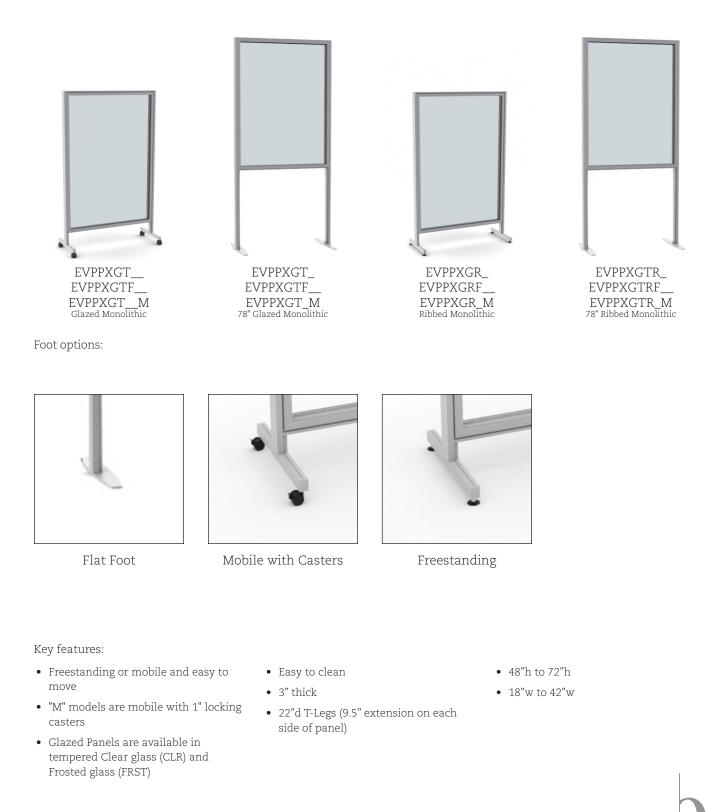

## Quickly provide flexible privacy in open environments

Freestanding and Mobile Privacy Panels create privacy in an open environment without damaging the existing structure. Caster models are designed for easy mobility. Use Privacy Panels to divide spaces in offices, healthcare or educational facilities.